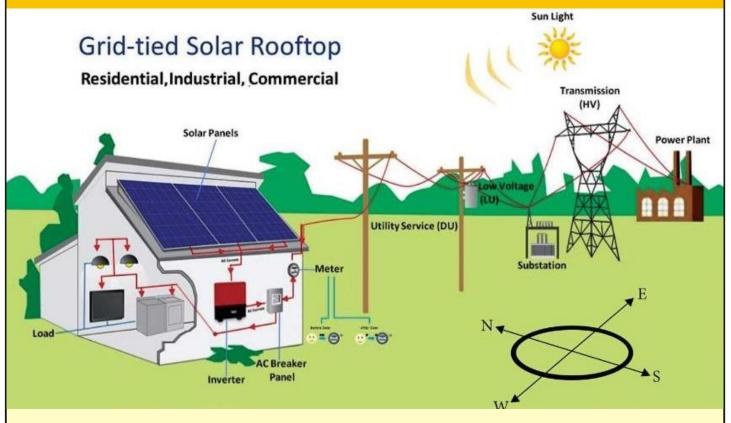

# SYSTEM AT A GLANCE

A Grid Tied Solar Rooftop Photo Voltaic (SPV) power plant consists of SPV Array, Module Mounting Structure, Inverter consisting of Maximum Power Point Tracker (MPPT), Controls & Protections, Interconnection Cables and Switches.

SPV Array is mounted on a suitable structure. Grid tied SPV system is without battery. It is designed with necessary features to supplement the grid power during day time.

Components and parts used in the SPV power plant conform to relevant BIS & IEC Standards.