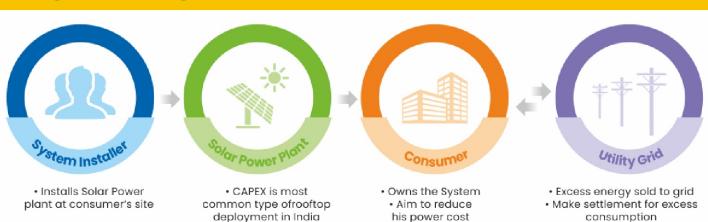

llations Rooftop / Ground Mount / Metal Shade
- Specialised Designs for Residential / Commercial / Industrial / Institutional Premises
- Financial Analysis for accurate R.O.I. Calculations
- Sanction Load Increment with proper guidance and approval for Net Metering

# SYSTEM AT A GLANCE



A Grid Tied Solar Rooftop Photo Voltaic (SPV) power plant consists of SPV Array, Module Mounting Structure, Inverter consisting of Maximum Power Point Tracker (MPPT), Controls & Protections, Interconnection Cables and Switches.

SPV Array is mounted on a suitable structure. Grid tied SPV system is without battery. It is designed with necessary features to supplement the grid power during day time.

Components and parts used in the SPV power plant conform to relevant BIS & IEC Standards.

## CAPEX MODEL



# CONTACT US



www.pentaxengg.com

☑ Info@pentaxengg.com 

022 - 45039815

9619 44 82 73



· Bear the entire expenditure from installation to 0 & M

> Unit No. 26, 1st Floor, 8-B, Samhita Commercial Complex,Off Kurla Andheri Road, Andheri (East), Mumbai - 400072.