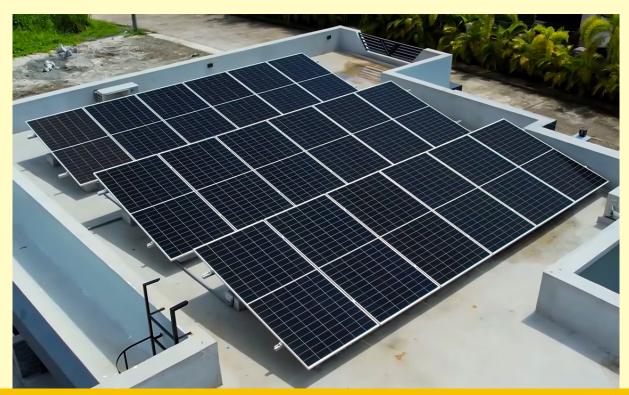

# SYSTEM AT A GLANCE

A Grid Tied Solar Rooftop Photo Voltaic (SPV) power plant consists of SPV Array, Module Mounting Structure, Inverter consisting of Maximum Power Point Tracker (MPPT), Controls & Protections, Interconnection Cables and Switches.

SPV Array is mounted on a suitable structure. Grid tied SPV system is without battery. It is designed with necessary features to supplement the grid power during day time.

Components and parts used in the SPV power plant conform to relevant BIS & IEC Standards.